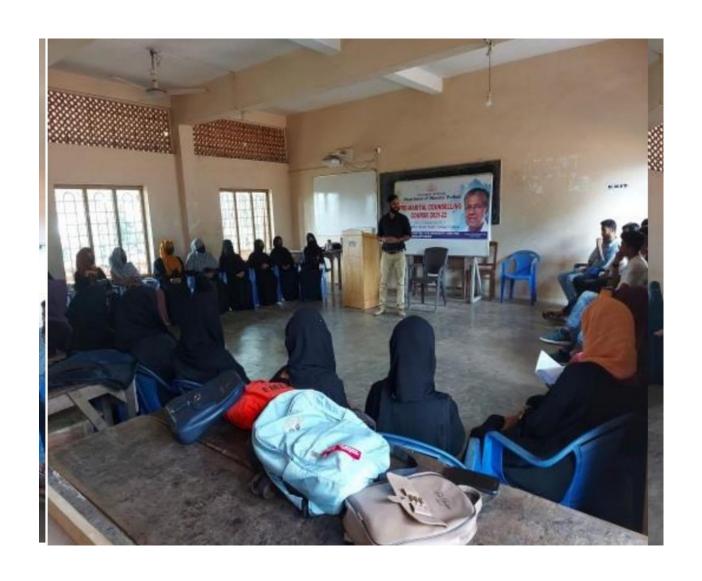

Mr. Abdu samad taking class on family life and social problems on 27-12-2021 at college auditorium

### **REPORT**

The Women Development Cell in association with Coaching Centre for Minority Youth, Vengara conducted family life and social problems on 27<sup>th</sup> December 2021, 2 PM at College Auditorium. 40 students participated in the programme. PK Abdullakoya, President, Cherukavu Gramapanchayath inaugurated the programme. Dr. Sayyid Muhammed Shakir,principal chaired. Prof. KP Abdurasheed, IQAC Co-ordinator, Prof. Abdul Muneer Poonthala, Dr. CM Sabir Navas were spoke. The resource person Mr. Abdu samad led the session. The Programme was highly interesting and informative. The Programme was end by the vote of thanks given by Mrs. Saeeda Pilathottathil