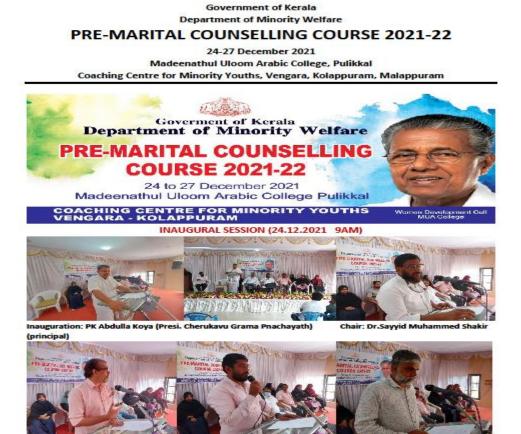

## GOVERNMENT OF KERALA DEPARTMENT OF MINORITY WELFARE PRE-MARITAL COUNSELLING COURSE CENTRE:MADEENATHUL ULOOM ARABIC COLLEGE, PULIKKAL 24 - 27 DECEMBER 2021 COACHING CENTRE FOR MINORITY YOUTHS, VENGARA – KOLAPPURAM

## REPORT

The Women Development Cell in association with Coaching Centre for Minority Youth, Vengara conducted premarital awareness on marriage – historical, social, religious perspectives –functions of marriage on 24<sup>th</sup> December 2021 at College Auditorium. 40 students participated in the programme. PK Abdullakoya, President, Cherukavu Gramapanchayath inaugurated the programme. Dr. Sayyid Muhammed Shakir,principal chaired. Prof. KP Abdurasheed, IQAC Co-ordinator, Prof. Abdul Muneer Poonthala, Dr. CM Sabir Navas were spoke.The resource person Ms. Hajara led the session. The Programme was highly interesting and informative. The Programme was end by the vote of thanks given by Mrs. Saeeda Pilathottathil