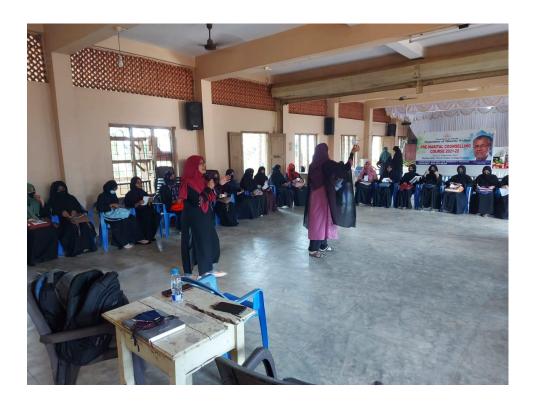

Ms. Hajara taking class on marriage – historical, social, religious perspectives –functions of marriage on 24-12-2021 at college auditorium

## REPORT

The Women Development Cell in association with Coaching Centre for Minority Youth, Vengara conducted premarital awareness on marriage – historical, social, religious perspectives –functions of marriage on 24<sup>th</sup> December 2021 at College Auditorium. 40 students participated in the programme. PK Abdullakoya, President, Cherukavu Gramapanchayath inaugurated the programme. Dr. Sayyid Muhammed Shakir,principal chaired. Prof. KP Abdurasheed, IQAC Co-ordinator, Prof. Abdul Muneer Poonthala, Dr. CM Sabir Navas were spoke.The resource person Ms. Hajara led the session. The Programme was highly interesting and informative. The Programme was end by the vote of thanks given by Mrs. Saeeda Pilathottathil