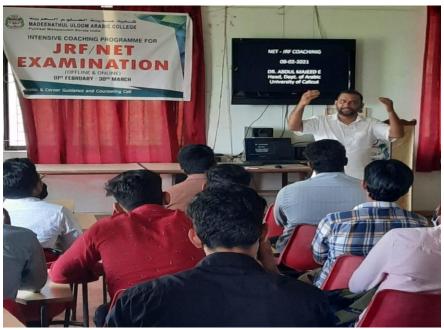

#### **REPORT**

The Career Guidance and Counseling Cell conducted an Intensive Coaching Programme for JRF-NET Examinations on 8<sup>th</sup> March 2021 at ICT Hall, Library. 40 students participated in the programme. Dr Sayyid Muhammed Shakir inaugurated the Programme. Dr. Abdul Majeed. E led the session. Dr. TP Muathasim Billa, Convener delivered welcome speech.