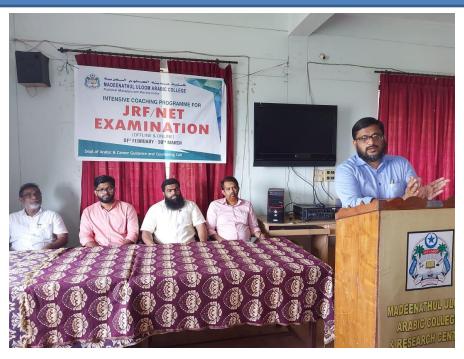

#### **REPORT**

The Career Guidance and Counseling Cell conducted an Intensive Coaching Programme for JRF-NET Examinations on 8<sup>th</sup> March 2021 at ICT Hall, Library. 40 students participated in the programme. Dr Sayyid Muhammed Shakir inaugurated the Programme. Dr. Abdul Majeed. E led the session. Dr. TP Muathasim Billa, Convener delivered welcome speech.